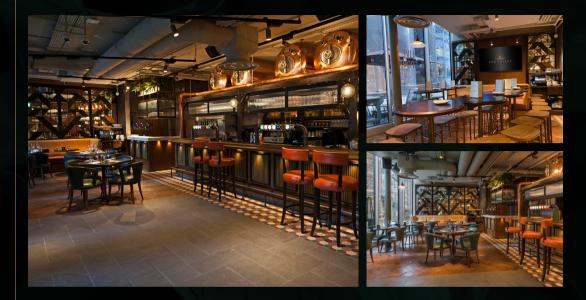

#### P PARKING

Vallie parking 1 Fore St Ave, Barbican, London, EC2Y 5EJ

etm

Located on Worship Street, Long Arm Pub & Brewery is a quirky, Americana-themed venue in the heart of the City.

Long Arm operates an in-house brewery where all the beer is served fresh from tank to glass, providing the perfect backdrop for your private sport viewing, team lunch or drinks party.

| SPACE        | <b></b> | Ħ  | AREA INFO                                               |
|--------------|---------|----|---------------------------------------------------------|
| Full venue   | 150     | 60 | Stand-alone sound system,<br>private bar, micro-brewery |
| Bison Lounge | 60      | 20 | Semi-private                                            |

020 3873 4065 20-26 Worship Street, London, C2A 2DX

TUBE STATIONS
 Old Street / Moorgate / Liverpool Street

#### P PARKING

NCP London Finsbury Square, London, EC2A 1RR etm

Luxurious, contemporary and intimate, our Elegant Dining venues welcome you to a gastronomical experience, against some of London's most stunning backdrops and views. We curate your culinary journey with creative flare and ingenuity, and delight in the smallest of detail.