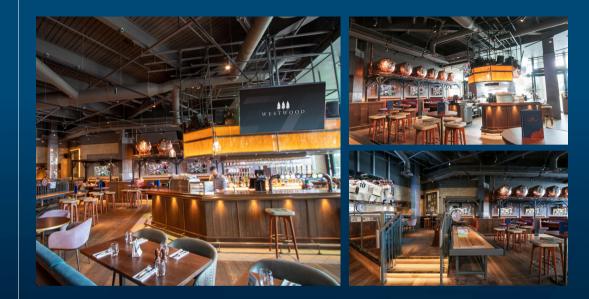

# W E S T W O O D

Westwood is an exceptional destination, located in the heart of Westfield Shopping Centre.

Our remarkable event spaces and adaptable package options cater to a range of occasions, from team lunches to sports viewing parties in our Lounge, and everything in between.

| SPACE      | <u> </u> | ¥   | AREA INFO                                |
|------------|----------|-----|------------------------------------------|
| Full venue | 250      | 125 | Private bar, stand-alone<br>sound system |
| Half Venue | 120      | 60  | Access to private section<br>of main bar |
| The Lounge | 40       | 15  | -                                        |
|            |          |     |                                          |

020 8161 4667 Westfield London, Ariel Way, London, W12 7HB