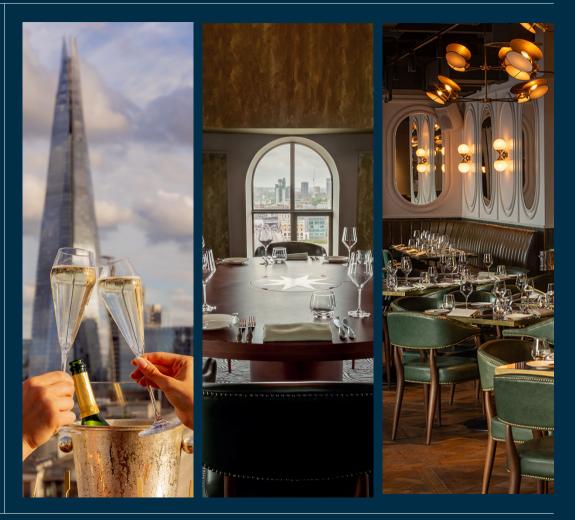

Split over two floors, Wagtail includes a restaurant with two private terraces, an elegant fully heated and covered rooftop terrace bar, and an exclusive private dining room in the Cupola crowning the building.

Wagtail delivers the 360° views of iconic London landmarks, such as Tower Bridge, St. Paul's Cathedral, the Shard, the Gherkin and the Walkie Talkie. With a 1:30am licence and a bespoke event planning service, Wagtail is the ultimate luxury.

## PRIVATE ROOMS

Explore our exclusive dining rooms across our venue collection, perfect for any special event. Whether you visit The Cupola at Wagtail, offering unbeatable 360-degree views of London's most famous landmarks, Soda Room at Botanist Broadgate Circle featuring a private bar and event space, or the Royal London Suites at Aviary providing a flexible setting for large occasions. Our private dining rooms cater to every occasion with sophistication and style.