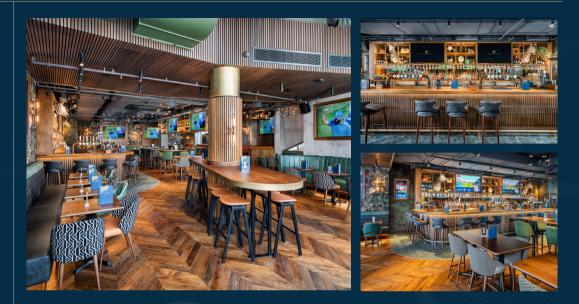

## GOLDWOOD

Goldwood is a unique destination at the heart of the City, right beside Bank tube station.

With a variety of stunning spaces and adaptable packages, our venue provides the perfect backdrop for your event. Whether you're planning a private sports viewing or a team lunch with your colleagues, we have something to suit every occasion.

| SPACE         |     | Ŧ   | AREA INFO                                                              |
|---------------|-----|-----|------------------------------------------------------------------------|
| Full venue    | 500 | 130 | Private hire                                                           |
| Racing corner | 60  | 40  | Semi-private, Semi private toilets,<br>decorations allowed             |
| Mezzanine     | 75  | 45  | Pop up bar & semi private toilets,<br>decorations allowed              |
| Venue right   | 325 | 85  | Private bar, private entrance,<br>private toilets, decorations allowed |
| Oval bar      | 100 | 50  | Partial private bar, decorations allowed                               |
| Venue left    | 175 | 60  | Private bar, private entrance, private toilets, decorations allowed    |

020 3918 6028 30-32 Old Jewry, London EC2R 8DQ

#### $\ominus$ tube stations

St.Paul's / Bank / Moorgate

#### P PARKING

Yellow Line Parking 78 Cannon St, London, EC4N 6AF