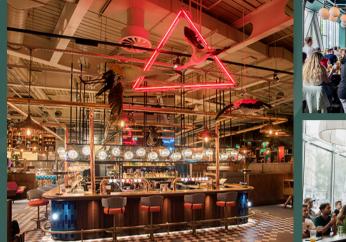

#### T H E B O T A N I S T

A spacious bar, restaurant and cocktail lounge. The Botanist Broadgate Circle serves an excellent range of seasonal dining packages and an impressive drinks list.

Take your party to the next level with our private downstairs bar, and variety of striking spaces.

| SPACE            | 1   | Ħ                                        | AREA INFO                                     |
|------------------|-----|------------------------------------------|-----------------------------------------------|
| Banquette        | -   | 28                                       | Dining or base area                           |
| Library          | 25  | 1-1-1-1-1-1-1-1-1-1-1-1-1-1-1-1-1-1-1-1- | Semi private                                  |
| Lounge           | 30  |                                          | Semi private                                  |
| Lounge & Terrace | 75  | -                                        | Semi private with exclusive terrace           |
| Copper Bar       | 80  | 60                                       | Semi private with private bar                 |
| Soda Room        | 150 |                                          | Private room with private<br>bar and DJ booth |

020 3058 9888 Broadgate Circle London, EC2M 2QS

← Tube stations Moorgate / Liverpool Street

P Parking Finsbury Square

etm

The Hat and Tun is a traditional English pub and a true hidden gem in the heart of Farringdon.