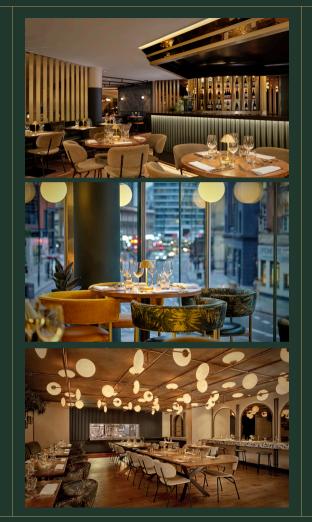

Split over two floors, Wagtail includes a restaurant with two private terraces, an elegant fully heated and covered rooftop terrace bar, and an exclusive private dining room in the Cupola crowning the building.

Wagtail delivers the 360° views of iconic London landmarks, such as Tower Bridge, St. Paul's Cathedral, the Shard, the Gherkin and the Walkie Talkie. With a 1:30am licence and a bespoke event planning service, Wagtail is the ultimate luxury.

#### $\ominus$ Tube stations

Monument / Bank / London Bridge / Cannon Street / Fenchurch Street

| SPACE                | 1   | Ħ  | AREA INFC                                          |
|----------------------|-----|----|----------------------------------------------------|
| West Terrace         | 60  | -  | Winter igloos, private space                       |
| East Terrace         | 60  |    | Winter igloos, private space                       |
| Restaurant           | 180 | 76 | Dining                                             |
| 9th Floor Exclusive  | 270 | 76 | Private hire with rooftop and private ba           |
| 10th Floor Exclusive | 120 |    | Private hire with rooftop and private ba           |
| The Cupola           | -   | 10 | Private dining room                                |
| Full venue hire      | 400 | 76 | Private hire with two<br>rooftops and private bars |