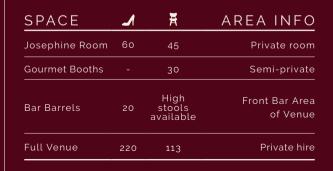

#### SPACE AREA INFO Ħ

| Tank Bar Exclusive | 60 |    | Semi-private |
|--------------------|----|----|--------------|
| Hub Restaurant     | 60 | 45 | Semi-private |

Hub Restaurant 60