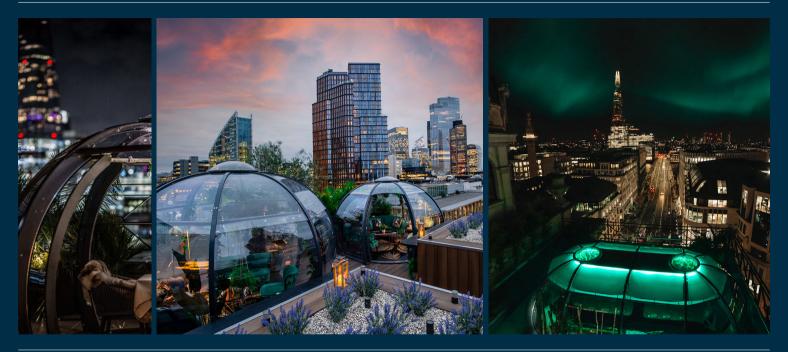

# TERRACES

Bask in the summer sun at our captivating Rooftop venues, offering stunning views of London's iconic cityscape & skyline. Whether you're planning an intimate evening, a lively summer party, or a larger private celebration, our summer terraces provide the perfect setting for all. Elevate your private and corporate events, as they serve a picturesque backdrop for a unique summer affair.

A V I A R Y

Escape to the Winter Skies in our enchanting Rooftop venues adorned with magical Igloos, whether you seek an intimate dinner, a joyous gathering, or an unforgettable celebration. Elevate your private and corporate events during the festive season on our rooftop terrace, providing a picturesque backdrop for a one-of-a-kind winter affair, amongst the breath-taking views of London's iconic cityscape and skyline.