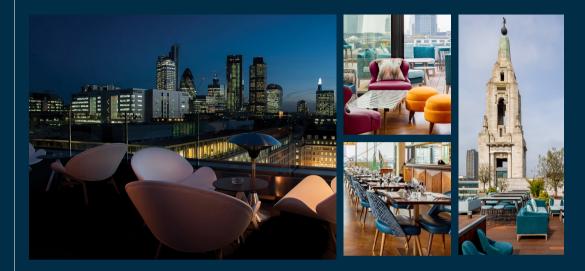

# TERRACES

Bask in the summer sun at our captivating Rooftop venues, offering stunning views of London's iconic cityscape & skyline. Whether you're planning an intimate evening, a lively summer party, or a larger private celebration, our summer terraces provide the perfect setting for all. Elevate your private and corporate events, as they serve a picturesque backdrop for a unique summer affair.

A V I A R Y

Escape to the Winter Skies in our enchanting Rooftop venues adorned with magical Igloos, whether you seek an intimate dinner, a joyous gathering, or an unforgettable celebration. Elevate your private and corporate events during the festive season on our rooftop terrace, providing a picturesque backdrop for a one-of-a-kind winter affair, amongst the breath-taking views of London's iconic cityscape and skyline.

## PRIVATE ROOMS

Explore our exclusive dining rooms across our venue collection, perfect for any special event. Whether you visit The Cupola at Wagtail, offering unbeatable 360-degree views of London's most famous landmarks, Soda Room at Botanist Broadgate Circle featuring a private bar and event space, or the Royal London Suites at Aviary providing a flexible setting for large occasions. Our private dining rooms cater to every occasion with sophistication and style.