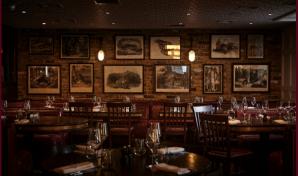

Split over two floors, Wagtail includes a restaurant with two private terraces, an elegant fully heated and covered rooftop terrace bar, and an exclusive private dining room in the Cupola crowning the building.

Wagtail delivers the 360° views of iconic London landmarks, such as Tower Bridge, St. Paul's Cathedral, the Shard, the Gherkin and the Walkie Talkie. With a 1:30am licence and a bespoke event planning service, Wagtail is the ultimate luxury.

#### $\ominus$ Tube stations

Monument / Bank / London Bridge / Cannon Street / Fenchurch Street

| SPACE                | 1   | Ħ  | AREA INFC                                          |
|----------------------|-----|----|----------------------------------------------------|
| West Terrace         | 60  | -  | Winter igloos, private space                       |
| East Terrace         | 60  |    | Winter igloos, private space                       |
| Restaurant           | 180 | 76 | Dining                                             |
| 9th Floor Exclusive  | 270 | 76 | Private hire with rooftop and private ba           |
| 10th Floor Exclusive | 120 |    | Private hire with rooftop and private ba           |
| The Cupola           | -   | 10 | Private dining room                                |
| Full venue hire      | 400 | 76 | Private hire with two<br>rooftops and private bars |