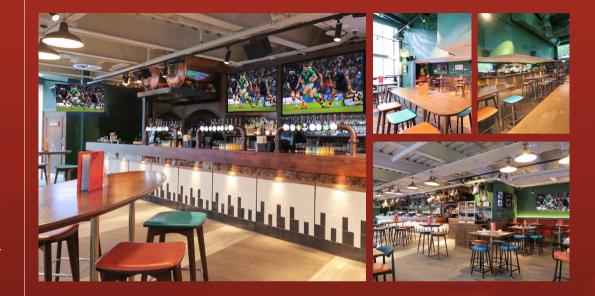

### AMAZING GIANT **UHD SCREENS**

Our venues are fitted with a range of giant, ultra-high definition screens and a state-of-the-art sound system. Perfect for a private viewing or for showcasing your own content to your guests at a party or business function.