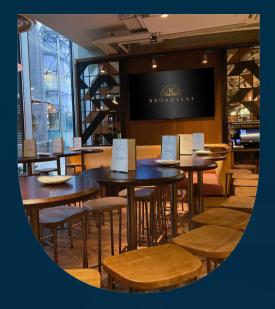

# B R O A D L E A F

Located near Bishopsgate on Old Broad Street, Broadleaf is the unique destination at the heart of the City.

Whether it's a private event, team lunch or drinks party, our event spaces and package options will be sure to wow your guests.

| SPACE         |     | Ŧ   | AREA INFO                                                          |
|---------------|-----|-----|--------------------------------------------------------------------|
| Full venue    | 250 | 100 | Stand-alone sound system                                           |
| The Lounge    | 120 | 50  | Private bar,<br>stand-alone sound system,<br>includes shuffleboard |
| The Banquette | 60  | 20  | Semi-private                                                       |
| The Hub       | 40  | 18  | Semi-private                                                       |