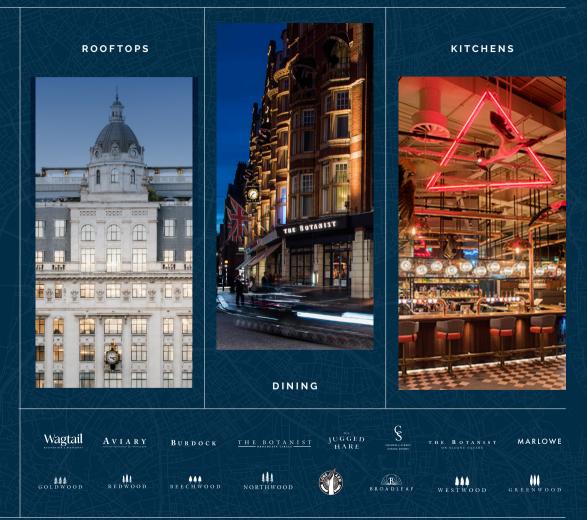

Split over two floors, Wagtail includes a restaurant with two private terraces, an elegant fully heated and covered rooftop terrace bar, and an exclusive private dining room in the Cupola crowning the building.

Wagtail delivers the 360° views of iconic London landmarks, such as Tower Bridge, St. Paul's Cathedral, the Shard, the Gherkin and the Walkie Talkie. With a 1:30am licence and a bespoke event planning service, Wagtail is the ultimate luxury.

#### T H E B O T A N I S T ON SLOANE SQUARE

The iconic bar and restaurant located on Sloane Square in the heart of Chelsea has become a firm favourite for Champagne sipping, masterful mixology and people watching.

#### CHISWELL STREET DINING ROOMS

Chiswell Street Dining Rooms restaurant and bar brings a touch of sophistication to the City with modern British cuisine and an impressive wine list.

A multitude of different spaces available for private hire for anything from 10-120 guests make it a must-see for celebration dining and drinks receptions alike.

#### T H E B O T A N I S T

A spacious bar, restaurant and cocktail lounge. The Botanist Broadgate Circle serves an excellent range of seasonal dining packages and an impressive drinks list.

Take your party to the next level with our private downstairs bar, and variety of striking spaces.