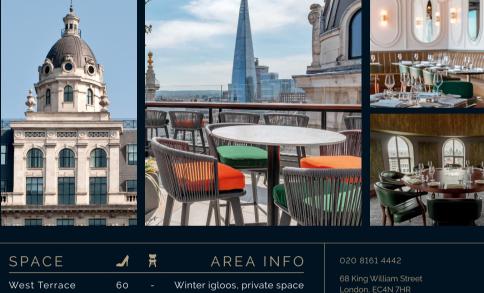

Split over two floors, Wagtail includes a restaurant with two private terraces, an elegant fully heated and covered rooftop terrace bar, and an exclusive private dining room in the Cupola crowning the building.

Wagtail delivers the 360° views of iconic London landmarks, such as Tower Bridge, St. Paul's Cathedral, the Shard, the Gherkin and the Walkie Talkie. With a 1:30am licence and a bespoke event planning service, Wagtail is the ultimate luxury.

#### $\ominus$ Tube stations

Monument / Bank / London Bridge / Cannon Street / Fenchurch Street

| SPACE                | 1   | Ħ  | AREA INFC                                          |
|----------------------|-----|----|----------------------------------------------------|
| West Terrace         | 60  | -  | Winter igloos, private space                       |
| East Terrace         | 60  |    | Winter igloos, private space                       |
| Restaurant           | 180 | 76 | Dining                                             |
| 9th Floor Exclusive  | 270 | 76 | Private hire with rooftop and private ba           |
| 10th Floor Exclusive | 120 |    | Private hire with rooftop and private ba           |
| The Cupola           | -   | 10 | Private dining room                                |
| Full venue hire      | 400 | 76 | Private hire with two<br>rooftops and private bars |