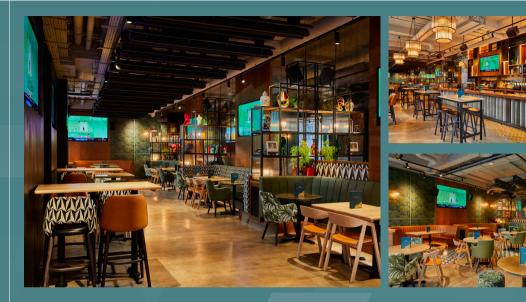

## GOLDWOOD

Goldwood is a unique destination at the heart of the City, right beside Bank tube station.

With a variety of stunning spaces and adaptable packages, our venue provides the perfect backdrop for your event. Whether you're planning a private sports viewing or a team lunch with your colleagues, we have something to suit every occasion.

| SPACE         |     | Ŧ   | AREA INFO                                                              |
|---------------|-----|-----|------------------------------------------------------------------------|
| Full venue    | 500 | 130 | Private hire                                                           |
| Racing corner | 60  | 40  | Semi-private, Semi private toilets,<br>decorations allowed             |
| Mezzanine     | 75  | 45  | Pop up bar & semi private toilets,<br>decorations allowed              |
| Venue right   | 325 | 85  | Private bar, private entrance,<br>private toilets, decorations allowed |
| Oval bar      | 100 | 50  | Partial private bar, decorations allowed                               |
| Venue left    | 175 | 60  | Private bar, private entrance, private toilets, decorations allowed    |

020 3918 6028 30-32 Old Jewry, London EC2R 8DQ