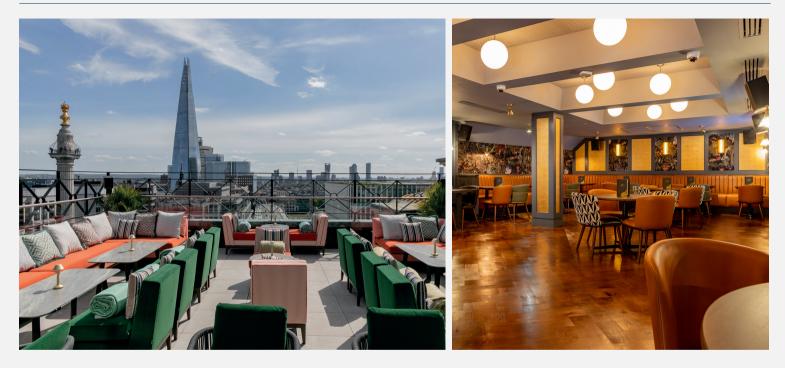

Split over two floors, Wagtail includes a restaurant with two private terraces, an elegant fully heated and covered rooftop terrace bar, and an exclusive private dining room in the Cupola crowning the building.

Wagtail delivers the 360° views of iconic London landmarks, such as Tower Bridge, St. Paul's Cathedral, the Shard, the Gherkin and the Walkie Talkie. With a 1:30am licence and a bespoke event planning service, Wagtail is the ultimate luxury.

# TERRACES

Bask in the summer sun at our captivating Rooftop venues, offering stunning views of London's iconic cityscape & skyline. Whether you're planning an intimate evening, a lively summer party, or a larger private celebration, our summer terraces provide the perfect setting for all. Elevate your private and corporate events, as they serve a picturesque backdrop for a unique summer affair.