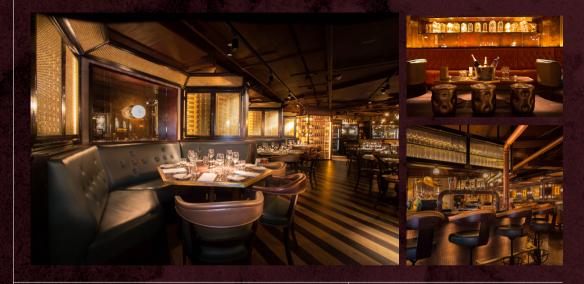

### JUGGED HARE

Opposite Barbican, The Jugged Hare prides itself on full flavours, innovative ideas and perfectly executed dishes. A focus on traditional and quality seasonal British ingredients and an extensive, expertly sourced wine list, makes this handsome gastro pub a gamechanging event spot.

020 7614 0134 No. 49 Chiswell Street, London, EC1Y 4SA

← Tube stations Barbican / Moorgate / Liverpool Street

#### P Parking

Beech Street / Finsbury Square / London Wall / Aldersgate Street

Free parking on Milton Street after 6.30pm Monday -Friday, after 1.30pm on Saturday, and all day Sunday.