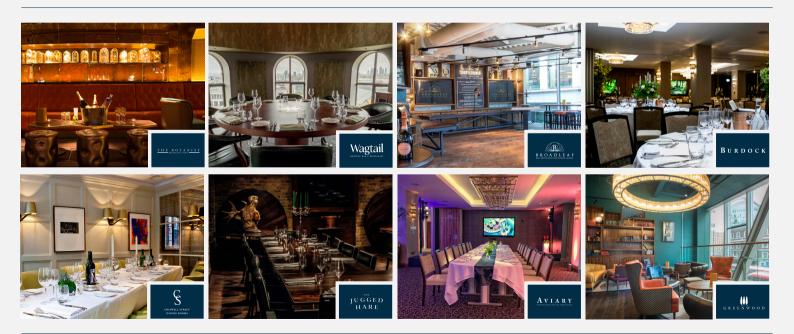

## PRIVATE ROOMS

Explore our exclusive dining rooms across our venue collection, perfect for any special event. Whether you visit The Cupola at Wagtail, offering unbeatable 360-degree views of London's most famous landmarks, Soda Room at Botanist Broadgate Circle featuring a private bar and event space, or the Royal London Suites at Aviary providing a flexible setting for large occasions. Our private dining rooms cater to every occasion with sophistication and style.

### SEMI-PRIVATE SPACES

REDWOOD

BURDOCK

We have a variety of adaptable, semi-private spaces that are the perfect setting for any occasion. Whether it's a party or business function, your event will be nicely enclosed whilst still connected to the buzz of the venue.

### JUGGED HARE

Opposite Barbican, The Jugged Hare prides itself on full flavours, innovative ideas and perfectly executed dishes. A focus on traditional and quality seasonal British ingredients and an extensive, expertly sourced wine list, makes this handsome gastro pub a gamechanging event spot.

### **BURDOC**K

Burdock boasts a unique, vibrantly decorated interior with flexible spaces for every kind of celebration.

Whether it's a team lunch or a drinks party with a shuffleboard tournament, our striking spaces and flexible package options will ensure it's a smash hit!