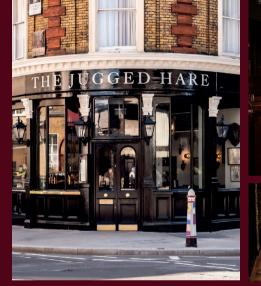

### JUGGED HARE

Opposite Barbican, The Jugged Hare prides itself on full flavours, innovative ideas and perfectly executed dishes. A focus on traditional and quality seasonal British ingredients and an extensive, expertly sourced wine list, makes this handsome gastro pub a gamechanging event spot.