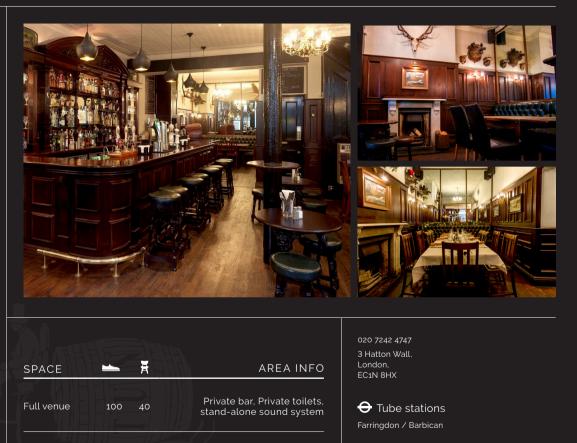

020 3058 9888 Broadgate Circle London, EC2M 2QS

← Tube stations Moorgate / Liverpool Street

P Parking Finsbury Square

etm

The Hat and Tun is a traditional English pub and a true hidden gem in the heart of Farringdon.

With cosy areas and event spaces, our flexible package options make The Hat and Tun the perfect backdrop for your event.

Park Bee CSP 63-66 Hatton Garden, London, EC1N 8LE

GREENWOOD

Located in the Nova Food Development, right in the heart of the hustle and bustle of Victoria.