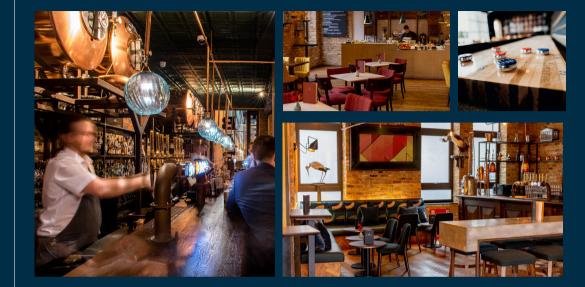

### **BURDOC**K

Burdock boasts a unique, vibrantly decorated interior with flexible spaces for every kind of celebration.

Whether it's a team lunch or a drinks party with a shuffleboard tournament, our striking spaces and flexible package options will ensure it's a smash hit!

#### SPACE AREA INFO Ħ

| Tank Bar Exclusive | 60 |    | Semi-private |
|--------------------|----|----|--------------|
| Hub Restaurant     | 60 | 45 | Semi-private |

Hub Restaurant 60