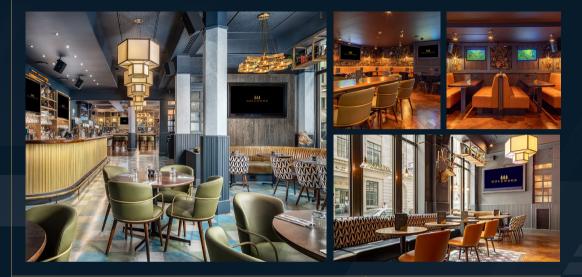

Split over two floors, Wagtail includes a restaurant with two private terraces, an elegant fully heated and covered rooftop terrace bar, and an exclusive private dining room in the Cupola crowning the building.

Wagtail delivers the 360° views of iconic London landmarks, such as Tower Bridge, St. Paul's Cathedral, the Shard, the Gherkin and the Walkie Talkie. With a 1:30am licence and a bespoke event planning service, Wagtail is the ultimate luxury.

#### $\ominus$ Tube stations

Monument / Bank / London Bridge / Cannon Street / Fenchurch Street

| SPACE                | 1   | Ħ  | AREA INFC                                          |
|----------------------|-----|----|----------------------------------------------------|
| West Terrace         | 60  | -  | Winter igloos, private space                       |
| East Terrace         | 60  |    | Winter igloos, private space                       |
| Restaurant           | 180 | 76 | Dining                                             |
| 9th Floor Exclusive  | 270 | 76 | Private hire with rooftop and private ba           |
| 10th Floor Exclusive | 120 |    | Private hire with rooftop and private ba           |
| The Cupola           | -   | 10 | Private dining room                                |
| Full venue hire      | 400 | 76 | Private hire with two<br>rooftops and private bars |