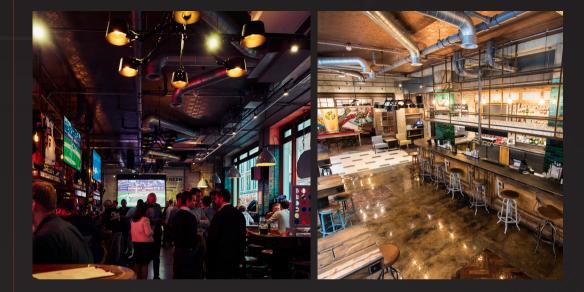

#### P PARKING

Vallie parking 1 Fore St Ave, Barbican, London, EC2Y 5EJ

etm

Located on Worship Street, Long Arm Pub & Brewery is a quirky, Americana-themed venue in the heart of the City.

Long Arm operates an in-house brewery where all the beer is served fresh from tank to glass, providing the perfect backdrop for your private sport viewing, team lunch or drinks party.

| SPACE        | <b></b> | Ħ  | AREA INFO                                               |
|--------------|---------|----|---------------------------------------------------------|
| Full venue   | 150     | 60 | Stand-alone sound system,<br>private bar, micro-brewery |
| Bison Lounge | 60      | 20 | Semi-private                                            |

020 3873 4065 20-26 Worship Street, London, C2A 2DX

TUBE STATIONS
 Old Street / Moorgate / Liverpool Street

#### P PARKING

NCP London Finsbury Square, London, EC2A 1RR etm

Luxurious, contemporary and intimate, our Elegant Dining venues welcome you to a gastronomical experience, against some of London's most stunning backdrops and views. We curate your culinary journey with creative flare and ingenuity, and delight in the smallest of detail.